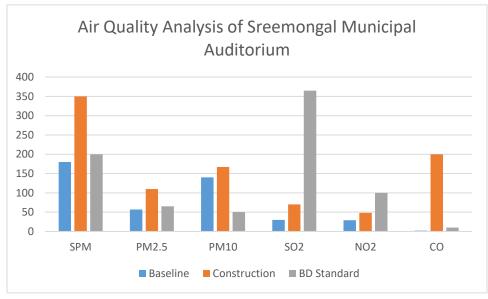

## **Environmental Parameter (Air, Noise) analysis of Sreemongal Mohoshin Auditorium**

Environmental parameter like air quality and noise level has been deteriorated from the baseline to construction phase. It has to be monitored that the status of environmental parameter after completion of construction works. If not the air quality do not return to it's baseline form then mitigation measures like water spray, smoke emissions from vehicle, equipment and solid waste management have to be improved. For noise control, horn, noise from vehicles, machineries have to be controlled through awareness, engaging community police and fixing signboards at strategic points around the auditorium..