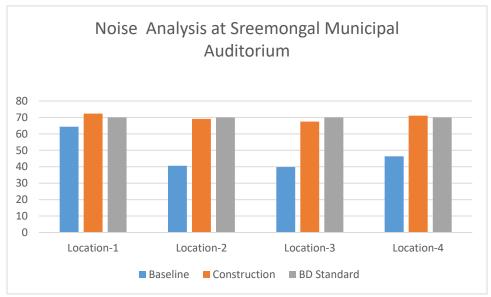

## **Environmental Parameter (Air, Noise) analysis of Sreemongal Mohoshin Auditorium**

Environmental parameter like air quality and noise level has been deteriorated from the baseline to construction phase. It has to be monitored that the status of environmental parameter after completion of construction works. If not the air quality do not return to it's baseline form then mitigation measures like water spray, smoke emissions from vehicle, equipment and solid waste management have to be improved. For noise control, horn, noise from vehicles, machineries have to be controlled through awareness, engaging community police and fixing signboards at strategic points around the auditorium..